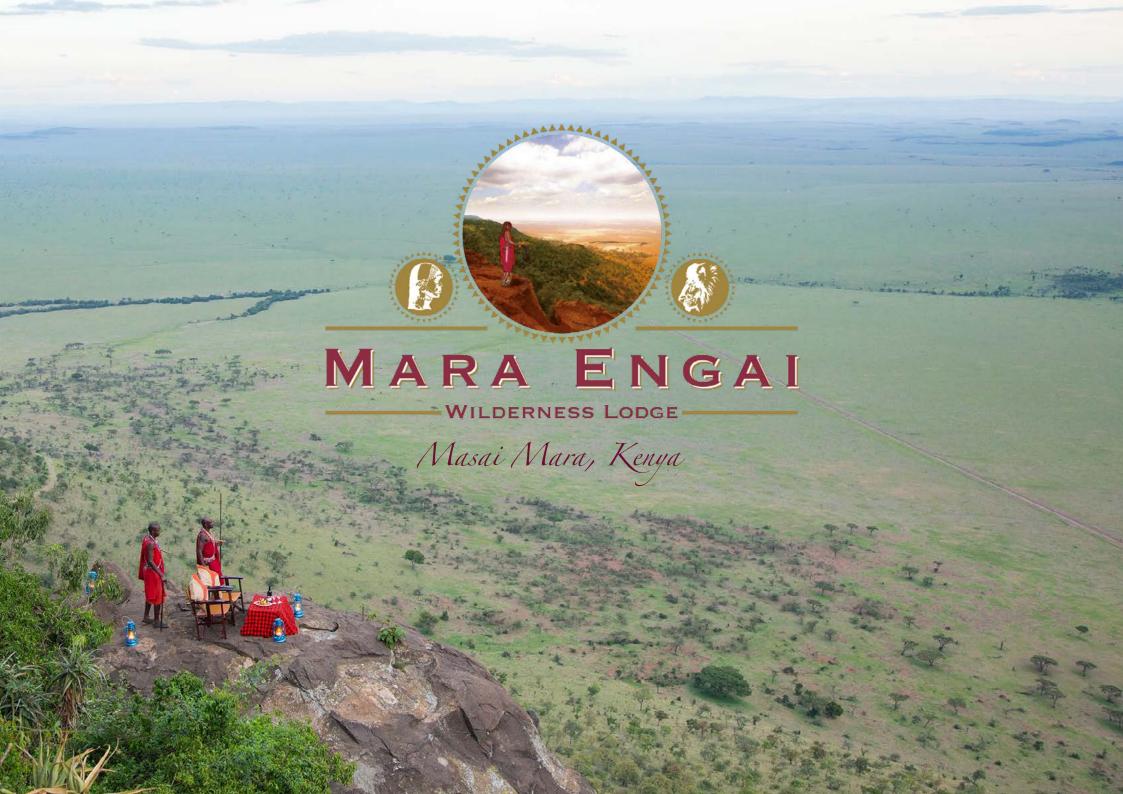

# WELCOME

This new and distinctly unique Mara Engai Wilderness Lodge is nestled amongst pristine Kenyan Ravine forest on the Oloololo (Siria) Escarpment. Overlooking the amazing Masai Mara National Reserve and Wildebeest Migration Route, with around 120km of unbroken views across the vast savannah of the Masai Mara – it is simply breath-taking.