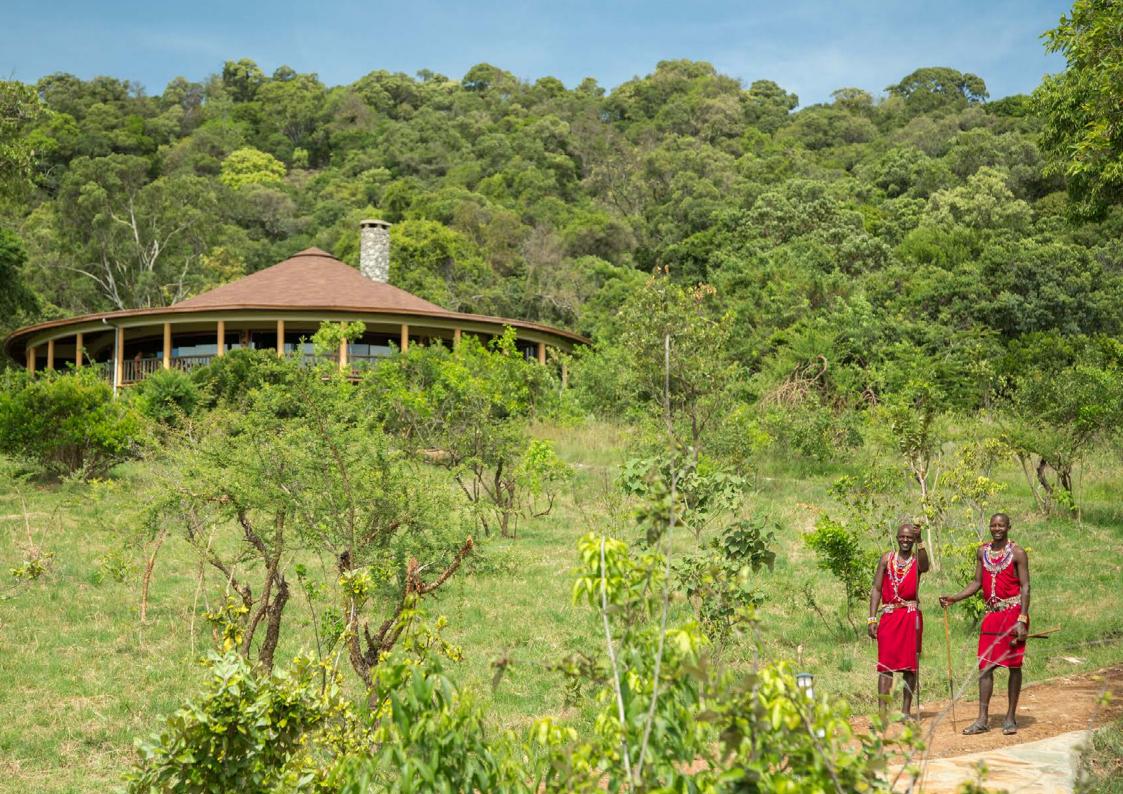

# WELCOME

This new and distinctly unique Mara Engai Wilderness Lodge is nestled amongst pristine Kenyan Ravine forest on the Oloololo (Siria) Escarpment. Overlooking the amazing Masai Mara National Reserve and Wildebeest Migration Route, with around 120km of unbroken views across the vast savannah of the Masai Mara – it is simply breath-taking.

## ACCOMMODATION

Spacious tented accommodation, beautifully furnished with king sized, deep comfort beds. Full en suite facilities featuring waterfall showers. Private viewing decks, overlooking the Masai Mara, and others nestled within the ravine forest. The tents are elevated to maximise the view and spaced over a large area to provide seclusion and privacy.