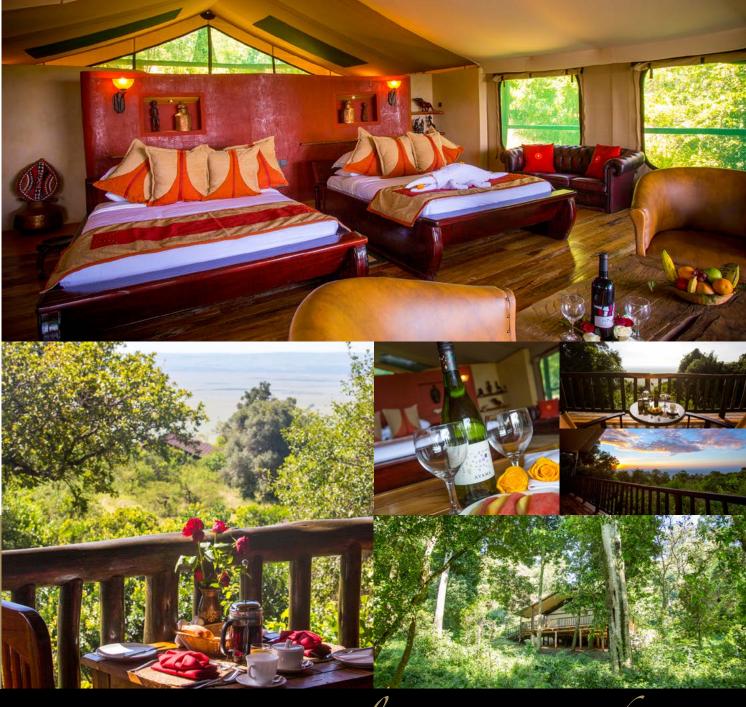

## ACCOMMODATION

Spacious tented accommodation, beautifully furnished with king sized, deep comfort beds. Full en suite facilities featuring waterfall showers. Private viewing decks, overlooking the Masai Mara, and others nestled within the ravine forest. The tents are elevated to maximise the view and spaced over a large area to provide seclusion and privacy.

#### TOTAL TENTS: 20

BED SIZE: King (tents can be double, twin, triple)

BATHROOM: Full en-suite with waterfall showers

PEOPLE PER ROOM: Two adults sharing, additional third adult or two children (up to 18 years) with supplements

VIEW. Masai Mara and for ravine forest

ROOM SERVICE: Yes. in tent dining available upon request

AIR CONDITIONING: suspended ceiling fan

Stunning views & luxury accommodation