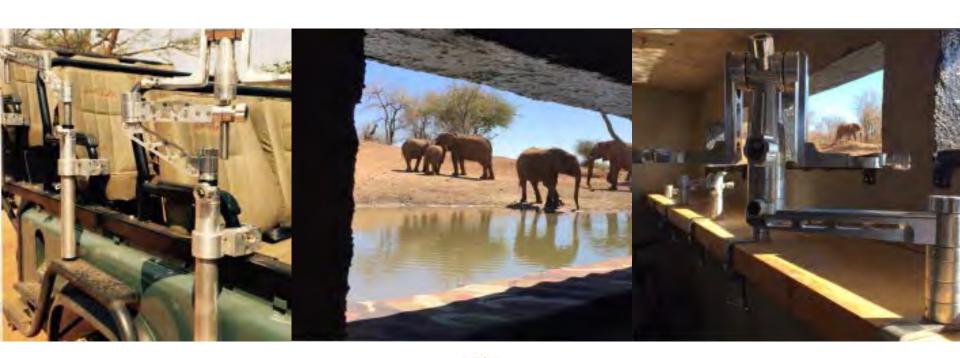

### Specialized Photographic Safaris: Our "Terrapin" Hide.

Capture priceless images of wildlife from the center of our watering hole. The hide is accessible via under water tunnel & accommodates 8 photographers.

#### **Our Custom Photographic Equipment:**

- 6 GimPro game viewer arms
- 8 single & double pano heads for use on vehicles & in the Terrapin Hide
  - 8 Gimpro hide arms