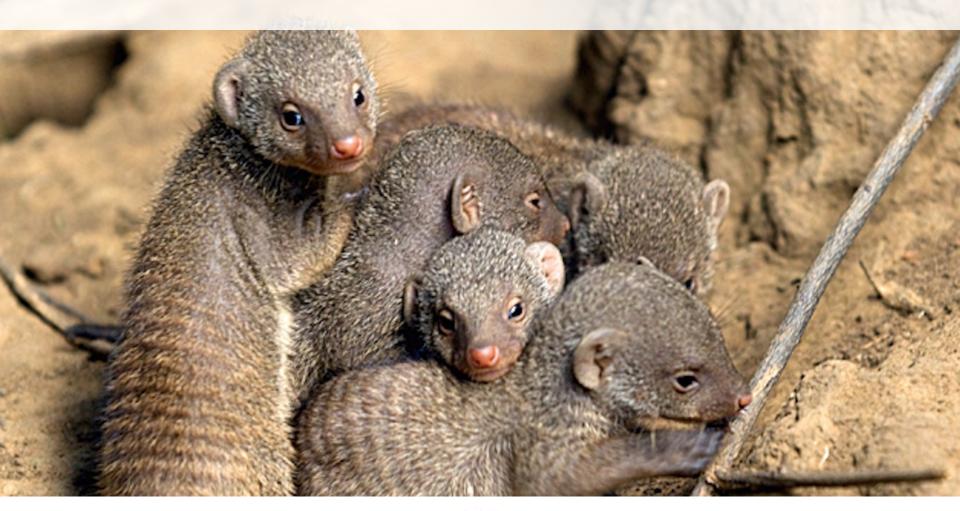

### See The Top 10!

The famous Big 5 & more: Hyena, Giraffe, Hippo, Endangered Wild Dogs & Cheetah.

Madikwe is a malaria-free area.