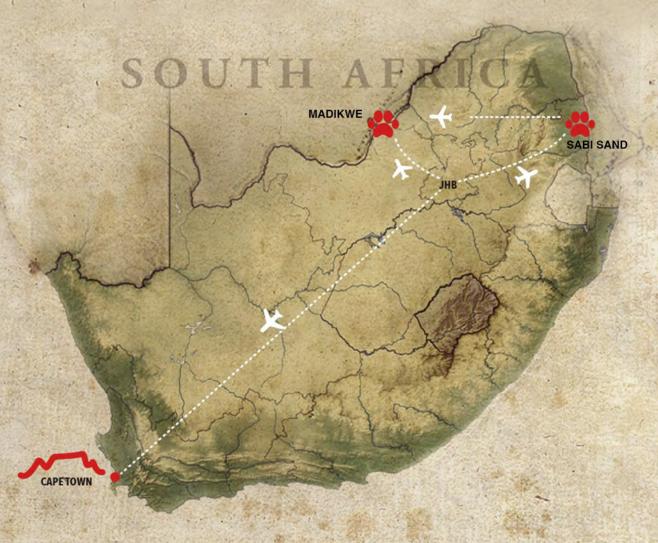

# Welcome to Jaci's Lodges in South Africa's Madikwe Game Reserve.

Founded, designed & managed by Jan & Jaci in 2000. The family still live on site & have raised their 3 children in Madikwe.

### 75 000 Hectares of unspoiled African Bushveld.

For exclusivity, we enforce a limit of 3 game drive vehicles per sighting.

### See The Top 10!

The famous Big 5 & more: Hyena, Giraffe, Hippo, Endangered Wild Dogs & Cheetah.

Madikwe is a malaria-free area.