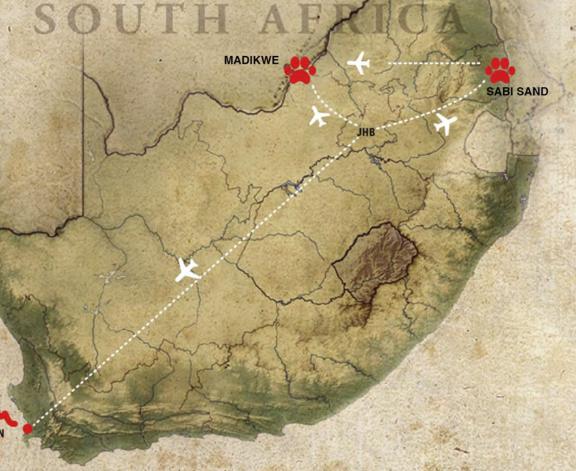

### 75 000 Hectares of unspoiled African Bushveld.

For exclusivity, we enforce a limit of 3 game drive vehicles per sighting.

#### Located in the Northern Sabi Sand.

Cheetah Plains shares its boundary with the famous Kruger National Park & Mala Mala.

### Guaranteed Exclusivity.

Private concession traversing rights dictate that only 2 game vehicles at a time can traverse individual areas, exclusivity at our game sightings is the norm.